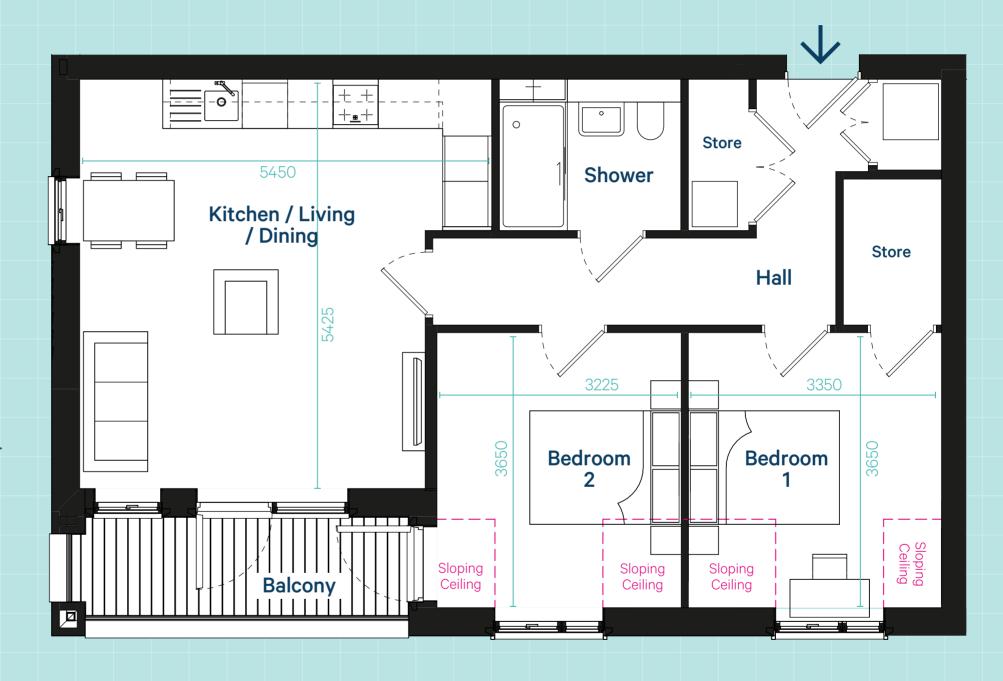

## Two Bedroom

**Apartment Type: 2B4P02** 

Kitchen/Living/Dining: 17'11" x 17'9" / 5450 x 5425mm

**Bedroom 1:** 

11'0" x 11'11" / 3350 x 3650mm

**Bedroom 2:** 

10'7" x 11'11" / 3225 x 3650mm

**Shower:** 

6'7" x 7'10" / 2000 x 2400mm

Please note: Measurements are rounded up maximums and may vary from apartment to apartment.

\*These room dimensions vary between building and floor level. Please check your specific apartment measurements.

Chancery House: Apts. 2/13/24<sup>s</sup> River House: Apts. 2/10/18<sup>s</sup> Thames House: Apts. 2/11/20<sup>s</sup>

S Sloping ceiling as shown. Single access to balcony. (Third floor apartments only)

Internal areas:

72sqm 777sqft

5m