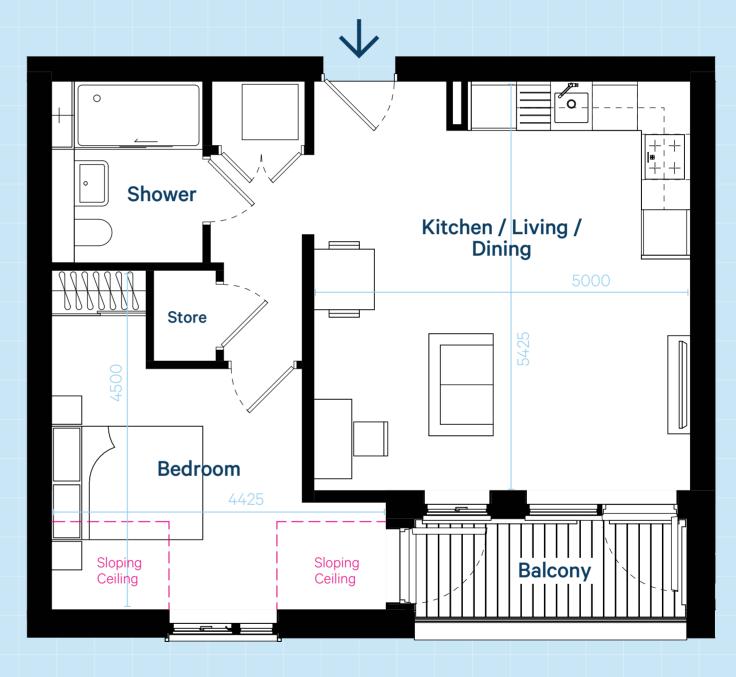

## One Bedroom

Apartment Types: 1B2P01a/b/c/f/g

Kitchen/Living/Dining\*:

16'5" x 17'9" / 5000 x 5425mm

Bedroom\*: 14'6" x 14'9" / 4425 x 4500mm

**Shower:** 6'7" x 7'10" / 2000 x 2400mm

Please note: Measurements are rounded up maximums and may vary from apartment to apartment.

\*These room dimensions vary between building and floor level. Please check your specific apartment measurements.

Chancery House: Apts. 1/6H/10/11/12/17H/21/22/23S/28HS/30S/31S

River House: Apts. 1/5<sup>H</sup>/8/9/13<sup>H</sup>/16/17<sup>S</sup>/21<sup>HS</sup>/24<sup>S</sup> Thames House: Apts. 1/6/9<sup>H</sup>/10/15/18<sup>H</sup>/19<sup>S</sup>

H Handed layout.

S Sloping ceiling as shown. Single access to balcony. (Third floor apartments only)

Internal areas:

50-53sqm **543-569sqft** 