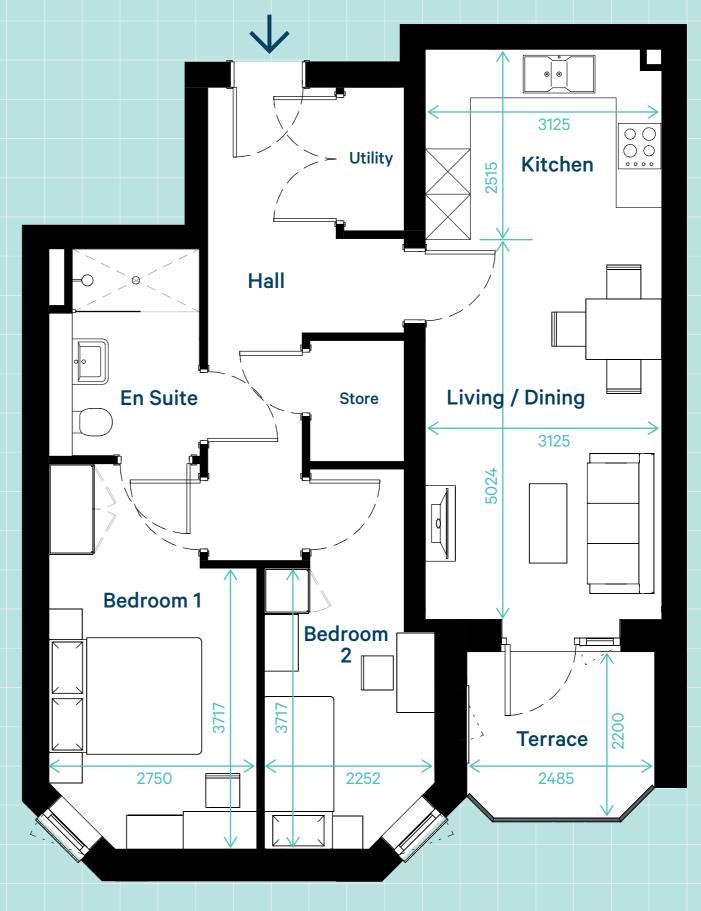

## Birchgrove Leatherhead Christ Church Apartments

## **Typical Two Bedroom**

Type 3

Living/Dining: 16'0" x 10'0" / 5024 x 3125mm

**Kitchen:** 10'0" x 8'0" / 3125 x 2515mm

**Bedroom 1:** 9'0" x 12'0" / 2750 x 3717mm

Bedroom 2: 7'0" x 12'0" / 2252 x 3717mm

En-suite: 9'0" x 7'0" / 2750 x 2000mm

Please note: Measurements are rounded up maximums and may vary from apartment to apartment.

Layout as shown: 03, 05, 12, 14

Ground floor apartments have terraces.

First and second floor apartments have balconies.

Internal areas: 68.8sqm
741.1sqft

0 0.5m 2m Scale 1:50 @ A3 5m

Please note: These floor plans are intended to give a general indication of the proposed layout only. Layouts and dimensions are not intended to form part of any contract or warranty. Apartments are let unfurnished.