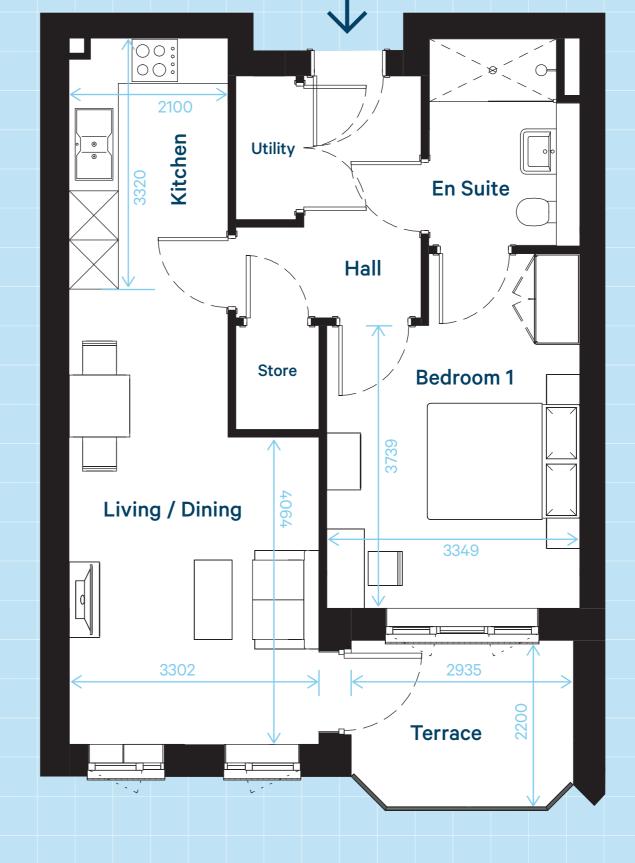

## Birchgrove Leatherhead Christ Church **Apartments**

## **Typical One Bedroom**

Type 2

Living/Dining: 16'0" x 10'0" / 5024 x 3125mm

Kitchen: 13'0" x 11'0" / 4064 x 3302mm Bedroom: 12'0" x 11'0" / 3739 x 3349mm En-suite: 9'0" x 7'0" / 2750 x 2000mm

Please note: Measurements are rounded up maximums and may vary from apartment to apartment.

Layout as shown: 02, 04, 11, 13

Ground floor apartments have terraces.

First and second floor apartments have balconies.

Internal areas: 55.5sqm

Please note: These floor plans are intended to give a general indication of the proposed layout only. Layouts and dimensions are not intended to form part of any contract or warranty. Apartments are let unfurnished.